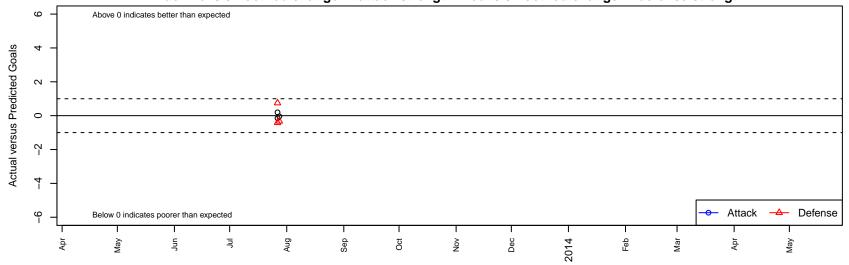

## Military United FC B95

, GER B95 total strength=1685 attack=34.14 defense=13.52 alt names used: MILITARY UNITED FC (GER) Venues played: Surf Gold U18

Military United FC B95

Dots are actual minus expected GF (blue circles) and GA (red triangles).

Blue line is smoothed change in attack strength. Red is smoothed change in defense strength.

|      | date       | home                          |   | away                      |   | venue         | pred.home | pred.away |
|------|------------|-------------------------------|---|---------------------------|---|---------------|-----------|-----------|
| 5134 | 2013-07-28 | LA Galaxy South Bay Cantu B95 | 4 | Military United FC B95    | 1 | Surf Gold U18 | 3.67      | 1.04      |
| 4917 | 2013-07-27 | Military United FC B95        | 1 | Honolulu Bulls Kaula B95  | 2 | Surf Gold U18 | 0.81      | 2.75      |
| 4920 | 2013-07-27 | Military United FC B95        | 1 | Brideport Priemier FC B95 | 1 | Surf Gold U18 | 1.15      | 0.58      |